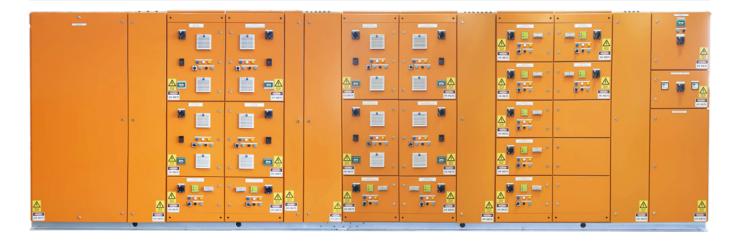

### **Description**

Motor Control Centre for the German Creek mine sewage treatment plant. The STP wet weather system is designed to control and manage irrigation/storage of treated effluent.

# **Features**

Form 4a, 8 pumps on Toshiba VFS-15 VSD's, 10 pumps on DOL, 250+ IO's on Allen Bradley ControlLogix PLC,10" Allen Bradley HMI

## **Design Specifications:**

- IP43
- Form Rating: Form 4a all motor starter cubicles of demountable style

## **Enclosure Specifications:**

- Enclosure material:1.6mm mild steel
- Powdercoated RAL2000 Orange Finish
- Door Locks: 1/4 turn cam locks with 7mm square key insert
- Cableways to be fitted with Arc Chimney's in the top